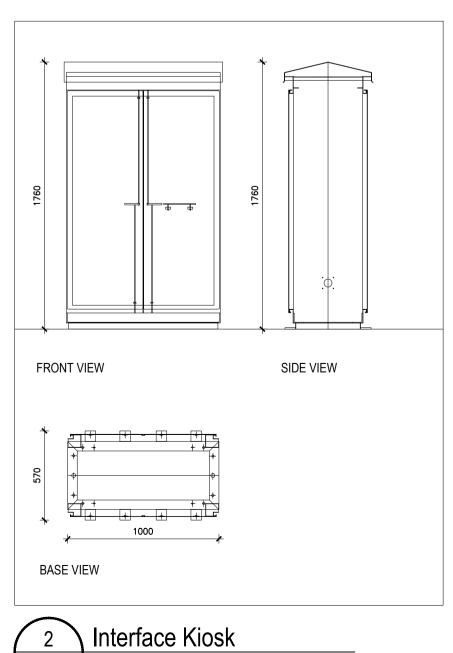

REVISIONS 16.12.2020 P01 BM PB ISSUED FOR PLANNING DATE REV. BY. CHECKED DESCRIPTION TOT ARCHITECTS T +353 1703 7800 49 Upper Mount Street W www.totarch.ie E info@totarch.ie CyrusOne Dublin Substation PLANNING Proposed External Electrical Equipment
General Arrangement

CHECKED: PB JOB NO: 19-128 STATUS CODE: S4

COPYRIGHT:

KEY PLAN:

The design and details shown on this drawing are applicable to their project only and may not be reproduced in whole or in part or be used for any other project or purpose without the written permission of TOT Architects with whom copyright resides.

DO NOT SCALE from this drawing. Use figured dimensions. Contractor to check all dimensions on site prior to commencement of works. Any discrepancies are to be referred to the ARCHITECT.



Scale: 1:25

2005



BASE VIEW 5 Lightning monopole (20 meters tall)
Scale: NTS