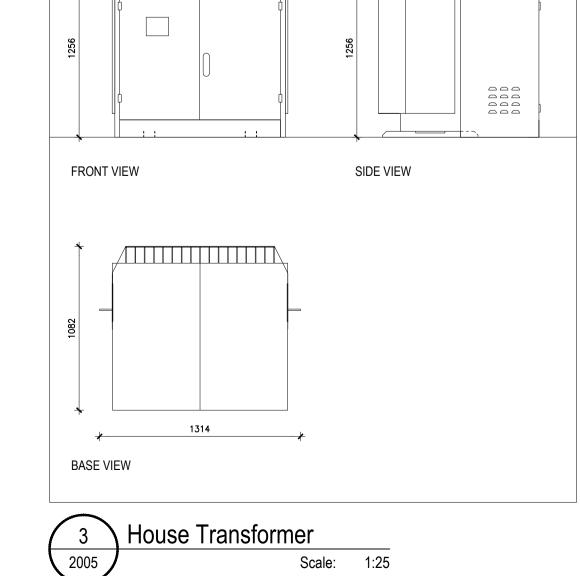

DO NOT SCALE from this drawing. Use figured dimensions. Contractor to check all dimensions on site prior to commencement of works. Any discrepancies are to be referred to the ARCHITECT.

Scale: 1:25

2005

BASE VIEW 5 Lightning monopole (20 meters tall)
Scale: NTS