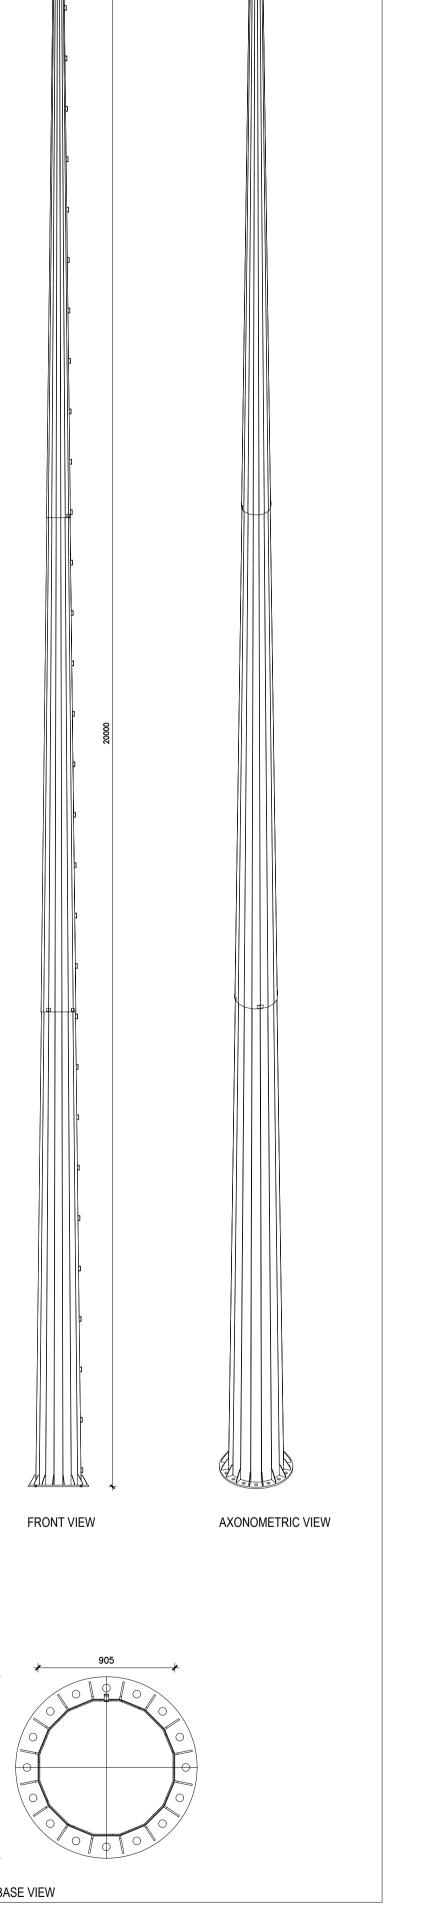

REVISIONS 16.12.2020 P01 BM PB ISSUED FOR PLANNING DATE REV. BY. CHECKED DESCRIPTION TOT ARCHITECTS T +353 1703 7800 49 Upper Mount Street W www.totarch.ie E info@totarch.ie CyrusOne Dublin Substation PLANNING Proposed External Electrical Equipment
General Arrangement

CHECKED: PB JOB NO: 19-128 STATUS CODE: S4

COPYRIGHT:

KEY PLAN:

The design and details shown on this drawing are applicable to their project only and may not be reproduced in whole or in part or be used for any other project or purpose without the written permission of TOT Architects with whom copyright resides.

DO NOT SCALE from this drawing. Use figured dimensions. Contractor to check all dimensions on site prior to commencement of works. Any discrepancies are to be referred to the ARCHITECT.



Scale: 1:25

2005